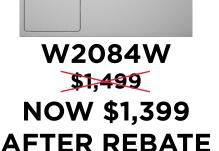

## SAVE \$100 WITH ON-LINE REBATE ON PURCHASE OF ASKO W2084W CLASSIC SERIES WASHER

Valid July 1, 2023 - December 31, 2023

visit milestonedist.com/rebate to redeem