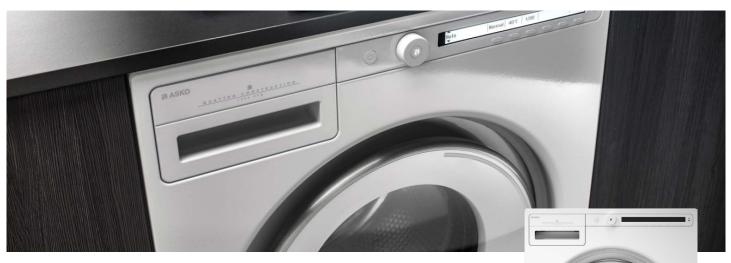

## W2084W Top Selling Features:

- Maximum spin speed 1400 rpm
- 15 program settings
- Full steel design including inner and outer drums
- Steel Seal<sup>™</sup> hygienic door sealing (no rubber baffle)
- Quattro<sup>™</sup> Construction

## This washer pairs perfectly with ASKO Classic Tumble Dryers:

- T208VW Vented Dryer
- T208CW Condensation Dryer
- T208HW Heat Pump Dryer