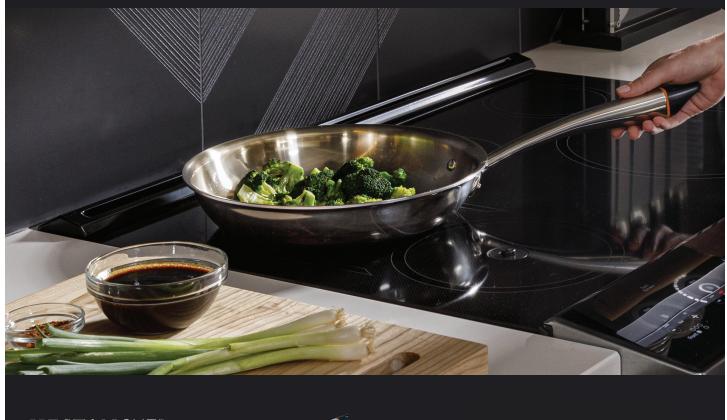

## Hestan Cue smart pan

for a limited time with the purchase of a select GE Profile induction range in the 50 US states or DC.

## Shop smarter. Cook smarter.

Purchase a select GE Profile induction slide-in range from GE Appliances and receive a free Hestan Cue smart pan. Offer valid through December 31, 2022. See details and the list of eligible models on reverse side.\* This offer can be combined with other GE Appliances promotions.