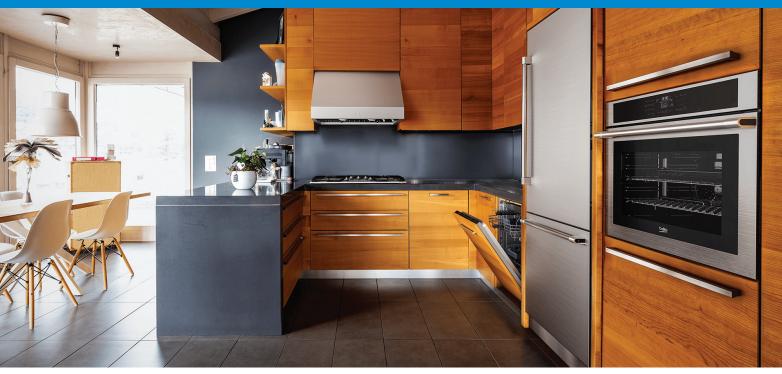

## **Customize your Beko Kitchen Collection and Earn Rebates!**

Purchase one of each of the following categories to **RECEIVE UP TO A \$500 REBATE.**\*

\*Paid in the form of a Beko Visa® Prepaid Card. See back for details.

**REFRIGERATION** Purchase one of the following models and get a full \$500 rebate

BFFD3626SS

BFFD3624XSS

BBBF3019IMWESS

BBBF3019IMWE

Purchase one of the following models and get a \$300 rebate

BFBD30216SS

BFBD30216SSIM

BFBF3018SS

BFBF3018SSL

BFBF3018SSIM BFBF3018SSIML

COOKING PRIR34450SS PRDF34550SS PRGR34550SS SLDF30540SS SLGR30530SS SLER30530SS W0S30100SS SLGR30532SS SLER30532SS SLDF30542SS PRIR34452SS PRGR34552SS PRDF34552SS W0S30200SS WOD30100SS

**DISHWASHERS** 

DIT39432 DDT39432XIH DDT38530X DIT38530 DDT38530XWS DDT38530XIH DDT25401X DIT25401 DUT36520X DUT36520W DDT39434X DDT39434XIH DIT39434 DDT38532X DDT38532XIH DIT38530 DUT36522X DUT36522W