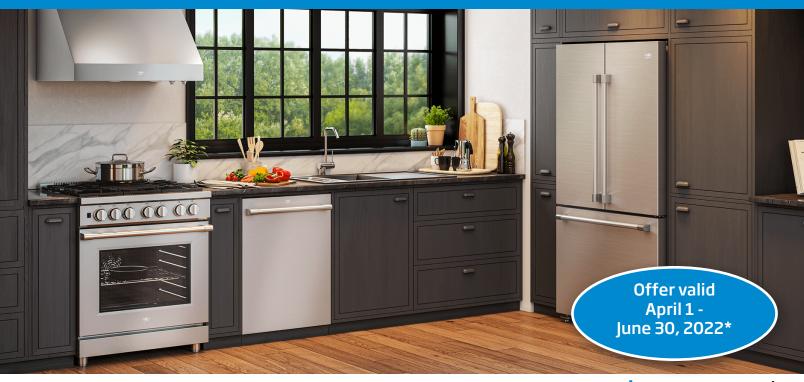

## **Customize your Beko Kitchen Collection and Earn Rebates!**

Purchase one of each of the following categories to **RECEIVE UP TO A \$500 REBATE.**\*

\*Paid in the form of a Beko Visa® Prepaid Card. See back for details.

\* Valid for qualifying retail sales from April 1 through June 30, 2022.