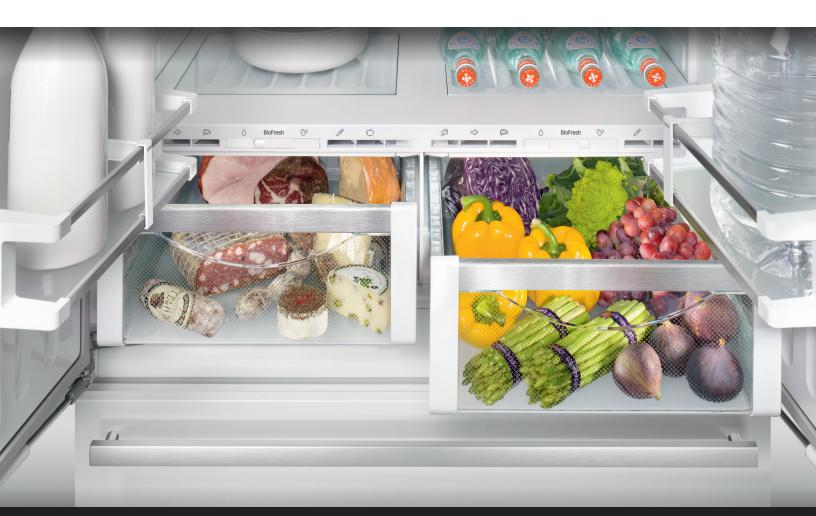

## **Fill Your Fridge with Freshness**

Choose from the qualifying models below between January 1 - June 30, 2022 to receive additional savings on 30" & 36" refrigeration.

\*Non-Branded Models Included

Disclaimer: Valid 1.1.22 through 6.30.2022 Cannot be combined with any other offer, subject to change without warning. Liebherr appliance offer is applicable to individual sales to the end user and original purchaser in all states except for AK, AZ, CA, CO, HI, ID, MT, NV, NM, OR, UT, WA, WY. Postmark by 7.15.2022.