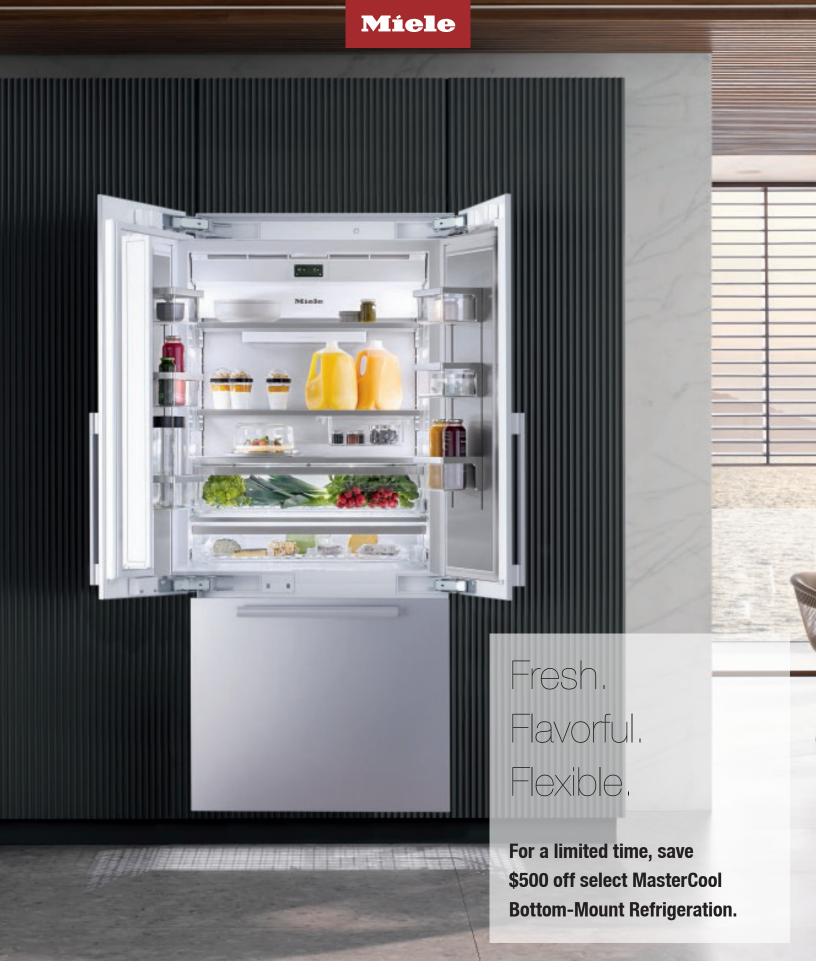

## **Product Information**

Please fill in the box the qualifying bottom-mount refrigeration.

A complete list of eligible products, model numbers and material numbers are located on this page.

Please secure your model and product serial numbers directly from your appliance. For help locating this information, visit https://www.mieleusa.com/c/plate-finder.htm

Model number is located in area 1. Serial number is located in area 4. See photo reference on right:

Your product will automatically be registered with Miele.

 $^{ot}$  Sign me up for communications about special offers, products and promotions from Miele!