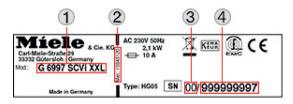

Model number is located in area 1. Serial number is located in area 4. See photo reference on right:

Your product will automatically be registered with Miele.

 $^{ot}$  Sign me up for communications about special offers, products and promotions from Miele!