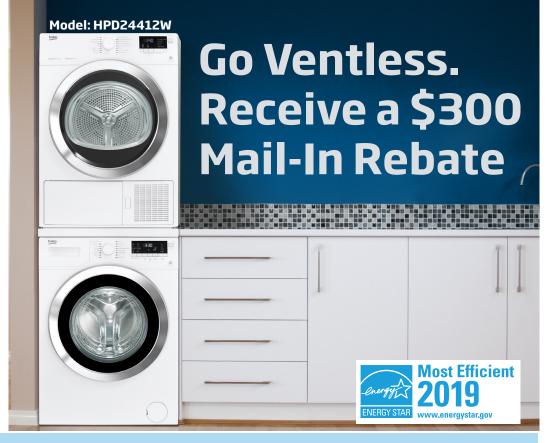

Completely ventless and only 24" wide – this dryer can be stacked and fits almost anywhere.