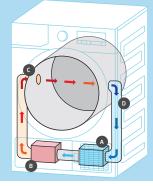

## REVOLUTIONARY CLOSED-LOOP HEAT EXCHANGE SYSTEM

Using a closed-loop heat exchange system, the Beko Heat Pump Dryer uses lower temperatures to dry your laundry, saving you money on energy bills and dramatically reducing wear and tear on clothing. Beko's heat pump technology pumps warm dry air into the drum to mix with moisture-laden laundry. The moist air leaves the drum, passing through the evaporator where air is cooled and loses its humidity. The remaining air is reheated in the condenser (heat pump) through the exchange of compressed coolant and sent back to the drum to continue the drying process.