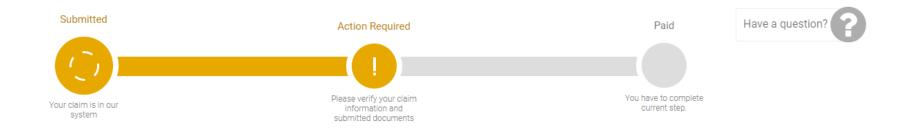

## Welcome back John Doe!

Here are the details of your rebate claim ref #UKYS9DPDQZ in the Nationwide Marketing Group 5% REBATE WARNERS' STELLIAN program as of today at 02:59 PM:

#### $\Delta$ Please update the following in order for your claim to be processed:

1.Missing serial number for product #1 - LCE3610SB
2.Missing serial number for product #2 - LRE3194ST
3.Missing serial number for product #3 - GTW680BSJWS
4.Missing serial number for product #4 - GTD65GBSJWS
5.Missing serial number for product #5 - LFXC22596D
6.Missing serial number for product #6 - SHE878WD2N