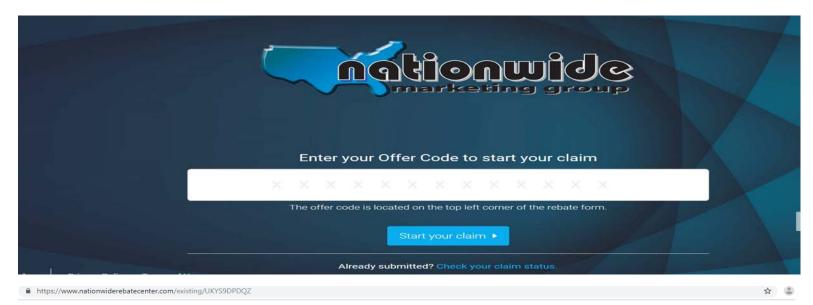

This is only an example code, be sure to use the offer code listed on your rebate.

Enter your Offer Code to start your claim

#### W S 1 9 0 6 0 0 0 1 F I V E

The offer code is located on the top left corner of the rebate form.

Have a question?

Start your claim

Already submitted? Check your claim status.