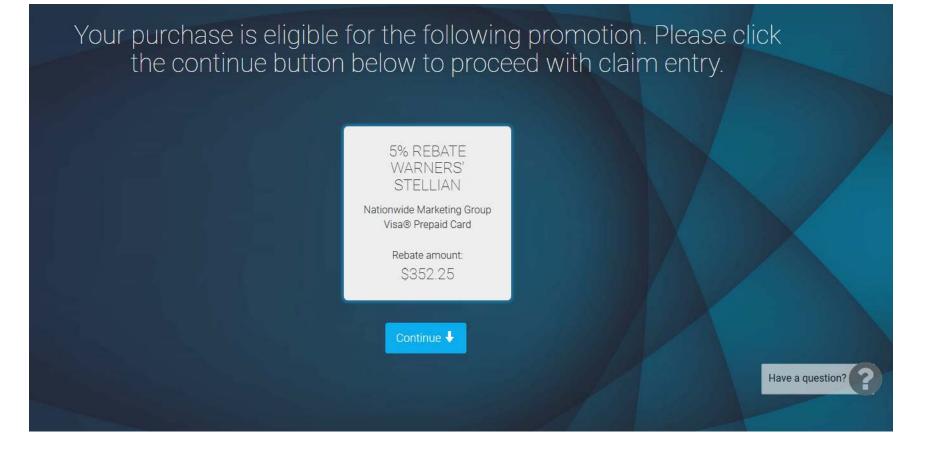

Pending verification, you will receive your choice of a \$352.25 virtual or physical Nationwide Marketing Group Visa Prepaid Card.

<sup>I</sup> I wish to receive future communications from Nationwide Marketing Group

#### 5% REBATE WARNERS' STELLIAN

Terms & Conditions: This offer is limited to one rebate per consumer per household/email address except where prohibited by law. Rebates must be submitted by the consumer using valid consumer information. Offer is strictly limited to the amount of the stated rebate. Prior sales do not qualify. Multiple sales to apartments, condominiums, subdivisions, wholesalers, dealer sales, builders, or resellers do not qualify. Offer void where prohibited, taxed, or restricted by law. This rebate offer is valid only to end use consumers in all US states, District of Columbia, Puerto