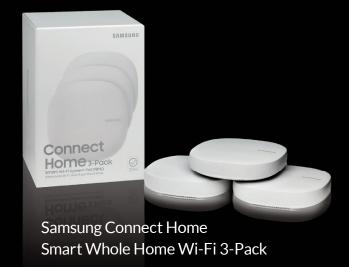

Free Connect Home Wi-Fi System with the purchase of a Family Hub (\$379.99 value).

Samsung Connect Home is both a whole home Wi-Fi router and a Smart Home Hub, connecting compatible cameras, lights, voice assistants and more.

Manage all your smart devices straight from your Family Hub Refrigerator or smartphone. Works on both Android & IOS devices.

Valid purchase dates: 9/3/17-10/31/17. to redeem, go to Samsungpromotions.com/familyhuboffer