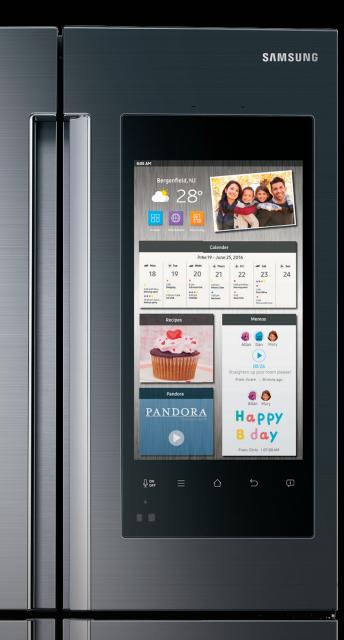

Manage all your smart devices straight from your Family Hub Refrigerator or smartphone. Works on both Android & IOS devices.

Valid purchase dates: 9/3/17-10/31/17. to redeem, go to Samsungpromotions.com/familyhuboffer