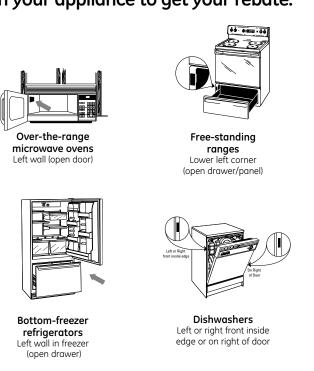

# How to locate the model and serial numbers on your appliance to get your rebate: