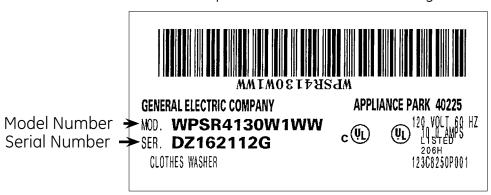

lease forward your claim now without serial number. You will be notified via postcard once we process your claim that we need your serial numbers. When you have your serial numbers, call 1-800-871-8893 for the claim to be processed. All serial numbers must be submitted by April 3, 2014 for rebate to be valid.

| 1 Model Number | Serial Number |
|----------------|---------------|
| 2 Model Number | Serial Number |
| 3 Model Number | Serial Number |
| 4 Model Number | Serial Number |

## \*\* Eligible models. Please mark appliances purchased. GE Artistry Series

Bottom-freezer refrigerators

○ ABE20EGE

Free-standing electric ranges

ABS45DF

Free-standing gas ranges

○ AGBS45DEF

Over-the-range microwave ovens

O AVM4160DF

Dishwashers

O ADT521PGF



# Sample model and serial number tag:



# How to locate the model and serial numbers on your appliance to get your rebate: