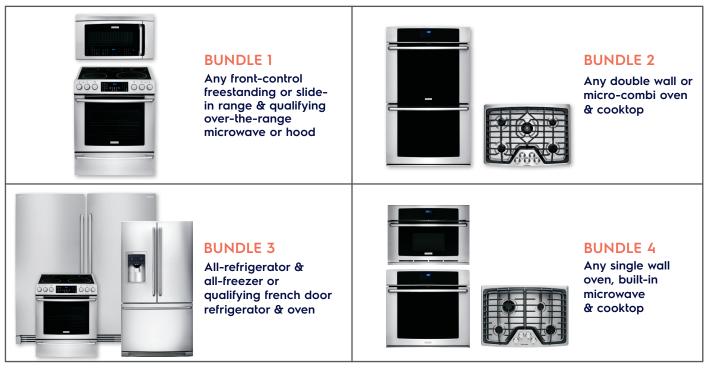

### Purchase one of these bundles:

#### BUNDLE OPTIONS:

- Qualifying front-control or slide-in range & over-the-range microwave or hood
- Qualifying wall ovens or micro-combi's and cooktops

Electrolux

- Qualifying all-refrigerator & all-freezer or qualifying french door refrigerator & oven
- Qualifying single wall oven, built-in microwave & cooktop