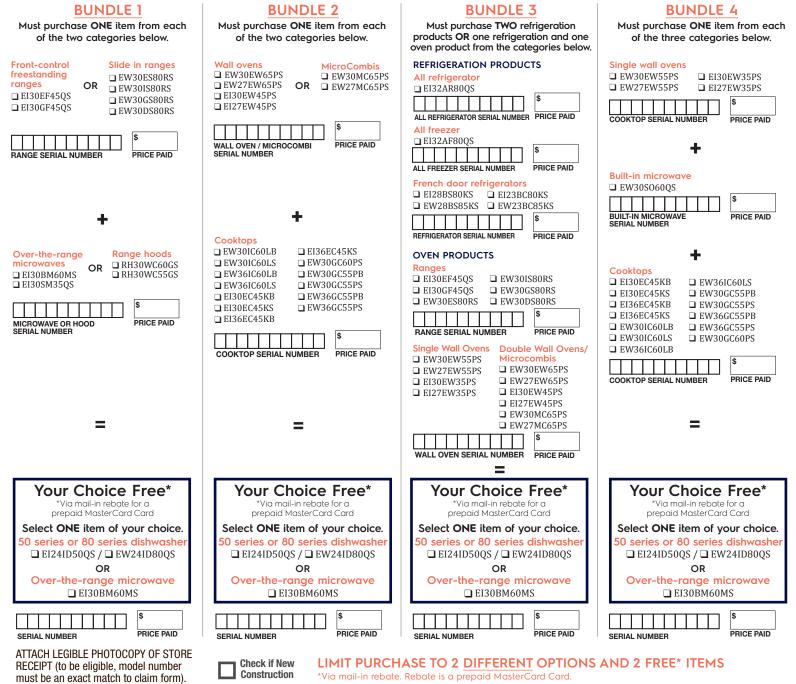

## Your Dream Kitchen. Your Choice.

April 1 - June 30, 2016

QUALIFYING APPLIANCES Please indicate the qualifying models purchased, provide serial numbers and price paid, and select your free appliance. Only one appliance from each category may be applied to rebate offer. Individual sales apply only.

# Add your choice for FREE:

via mail-in rebate for a prepaid MasterCard® Card

| 0.0 | 0 |  |
|-----|---|--|
| or  |   |  |
|     |   |  |

50 series dishwasher

80 series dishwasher

or

60 series

over-the-range

Purchase qualifying dishwasher or over-the-range microwave and submit rebate form to receive a prepaid MasterCard® Card for the purchase price up to \$998 on the 80 series dishwasher, up to \$900 on the 50 series dishwasher or up to \$629 on the microwave. Excludes taxes, installation, and any other fees.