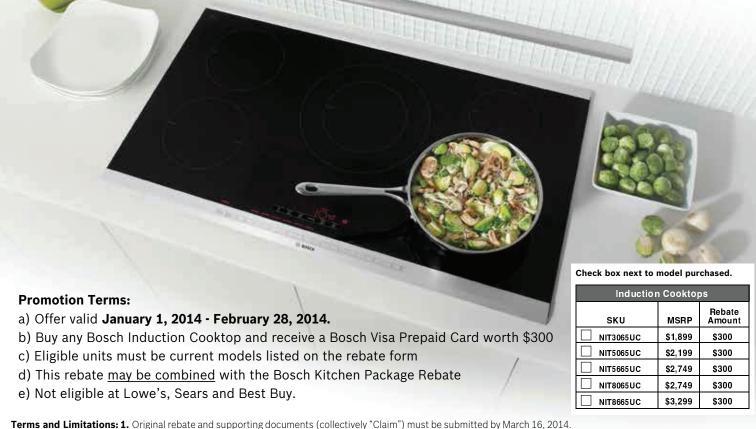

## \$300 Consumer Rebate on Bosch Induction Cooktops

## Go to www.boschappliancerebate.com to enter your claim online

- ✓ No mail-in form required
- √ Processing updates available online, via email and text messages

Terms and Limitations: 1. Original rebate and supporting documents (collectively "Claim") must be submitted by March 16, 2014.